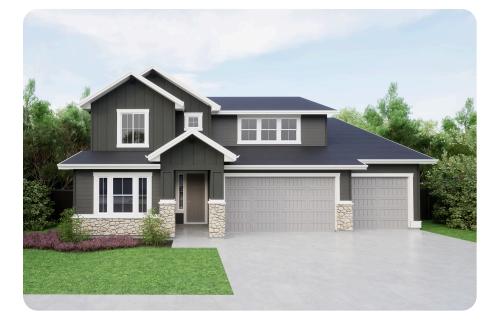

## Elevations: 2 Available

- 🗐 3,000+ Sq. Ft.
- 🔄 5 Bedrooms
- 💾 3 Bathrooms
- 📇 3 Car Garage

A large two-story beauty, the Shearwater Bonus is a home fit for a family. Five bedrooms and three bathrooms, as well as a three car garage, means there is plenty of space for family, friends and storage. With a fireplace and large windows to bring in the sunlight, the stunning open kitchen, dining and living area is a welcoming gathering spot for everyone. The owner's suite is secluded downstairs, separated from one bedroom, while three more bedrooms and bonus room live upstairs. Perfect for a large family, those who enjoy entertaining or those who just love having space, the Shearwater Bonus is not only lovely to view, but pleasant to live in.