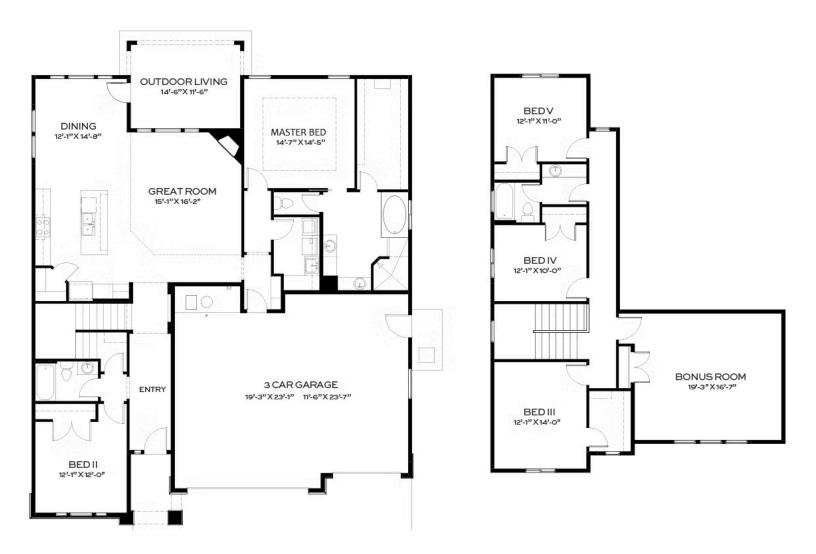

## Elevations: 2 Available

- 🗐 3,000+ Sq. Ft.
- 🔄 5 Bedrooms
- 💾 3 Bathrooms
- 📇 3 Car Garage

A large two-story beauty, the Shearwater Bonus is a home fit for a family. Five bedrooms and three bathrooms, as well as a three car garage, means there is plenty of space for family, friends and storage. With a fireplace and large windows to bring in the sunlight, the stunning open kitchen, dining and living area is a welcoming gathering spot for everyone. The owner's suite is secluded downstairs, separated from one bedroom, while three more bedrooms and bonus room live upstairs. Perfect for a large family, those who enjoy entertaining or those who just love having space, the Shearwater Bonus is not only lovely to view, but pleasant to live in.

## **Elevations**

B - Craftsman

A - Contemporary

Floor Plan Shearwater Bonus

Available in 0 Communities

**Questions? Call Madeline Greene** New Home Specialist (208) 886-4394