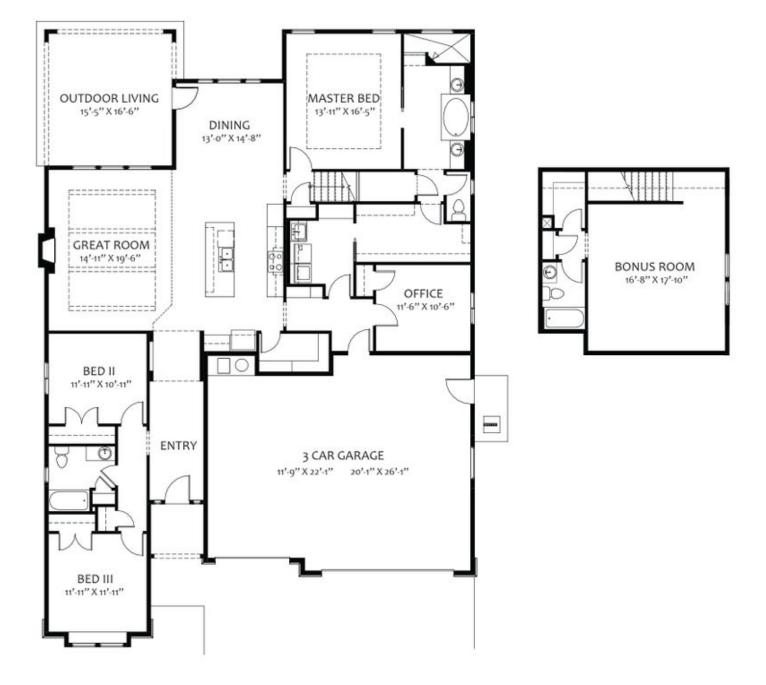

S Kentucky Way Meridian, ID 83642 **Community:** Oakwood Estates 2,779+ Sq. Ft.

- 🔄 3 Bedrooms
- 🕒 2.5 Bathrooms
- 📇 3 Car Garage

The Chesapeake Bonus by Tresidio Homes is perfect for entertaining with its open kitchen to living area. A stunning ceiling tray takes the luxuriousness to a whole new level in the great room with optional upgrades to go even further with a cathedral ceiling. The owner's suite features access through the closet to laundry room, while still remaining a secluded retreat. A bonus floor includes a large room, bathroom and storage, adding almost 500 more square feet than the traditional Chesapeake, giving you and your family even more room to spread out and get comfortable.