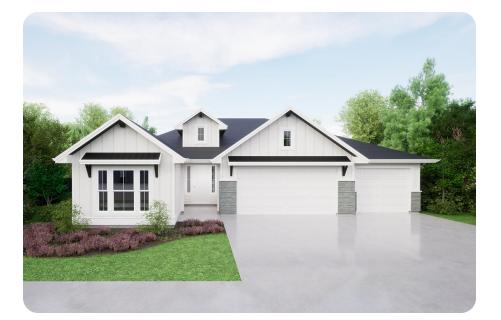

S Kentucky Way Meridian, ID 83642 **Community:** Oakwood Estates 2,779+ Sq. Ft.

- 🔄 3 Bedrooms
- 🕒 2.5 Bathrooms
- 📇 3 Car Garage

The Chesapeake Bonus by Tresidio Homes is perfect for entertaining with its open kitchen to living area. A stunning ceiling tray takes the luxuriousness to a whole new level in the great room with optional upgrades to go even further with a cathedral ceiling. The owner's suite features access through the closet to laundry room, while still remaining a secluded retreat. A bonus floor includes a large room, bathroom and storage, adding almost 500 more square feet than the traditional Chesapeake, giving you and your family even more room to spread out and get comfortable.