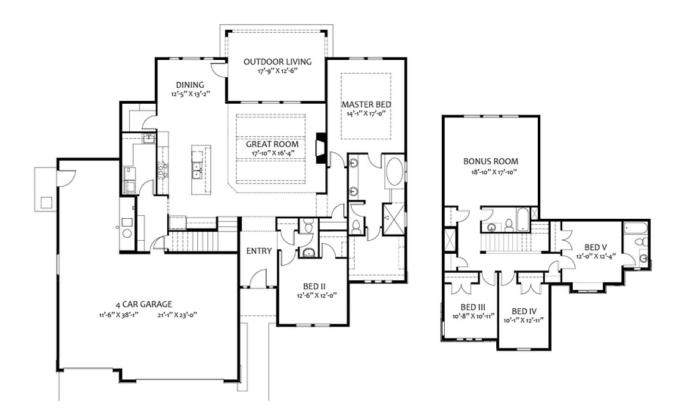

S Kentucky Way Meridian, ID 83642

Community: Oakwood Estates

3,116+ Sq. Ft.

≤ 5 Bedrooms

3 Bathrooms

4 Car Garage

The beautiful Borealis plan is the largest home Tresidio Homes offers, at 3,116 stunning square feet. Feel free to spread out in the luxurious great room, including a decorative tray ceiling, while enjoying the bright, airy, open concept kitchen, dining and living space. Five bedrooms, a bonus room and a four car garage means this home will house not only your family, but your guests, your vehicles and still include enough area for entertaining. Whether it's a dinner party or a movie night, you and your family will love spending time together in your incredible Borealis home.

Actual floor plan may vary from pictured plan. Areas and dimensions are approximate. See Sales Team for list of included features.

All Rights Reserved.