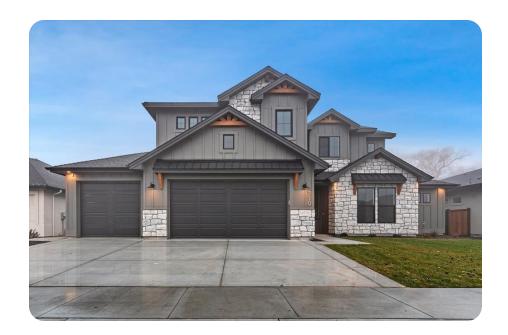

S Kentucky Way Meridian, ID 83642

Community: Oakwood Estates

3,116+ Sq. Ft.

≤ 5 Bedrooms

3 Bathrooms

4 Car Garage

The beautiful Borealis plan is the largest home Tresidio Homes offers, at 3,116 stunning square feet. Feel free to spread out in the luxurious great room, including a decorative tray ceiling, while enjoying the bright, airy, open concept kitchen, dining and living space. Five bedrooms, a bonus room and a four car garage means this home will house not only your family, but your guests, your vehicles and still include enough area for entertaining. Whether it's a dinner party or a movie night, you and your family will love spending time together in your incredible Borealis home.