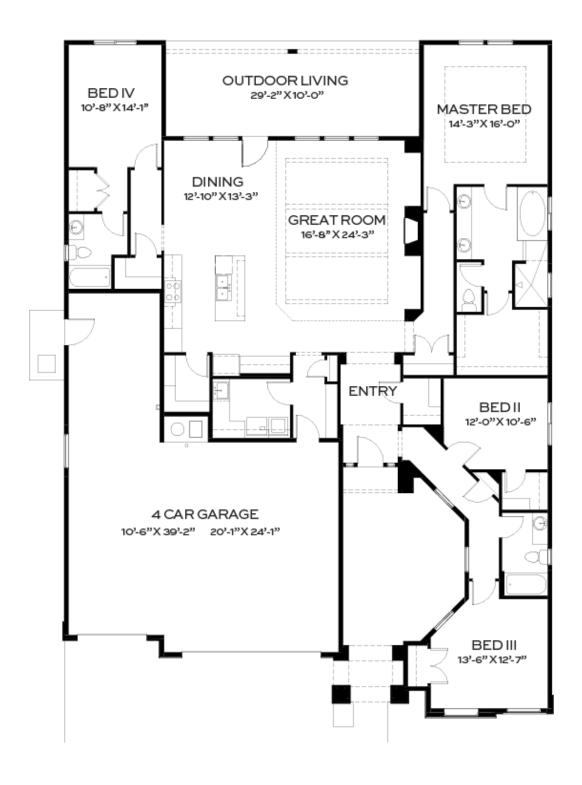

## **Call for Price**

11484 S. Saylis Pl Kuna, ID 83634`

Floor Plan: Vista

Community: Reveille at Valor

🛴 2,528 Sq. Ft.

4 Bedrooms

3 Bathrooms

4 Car Garage

Open Daily 12:00 pm - 6:00 pm

A personal courtyard, large covered patio and an especially secluded owner's suite make the Vista a particularly exclusive home. With extensive windows to fill the open kitchen, living and dining area with light, this group space is a joy to spend time in. Having room for your family and friends will not be an issue in the Vista, as it features four bedrooms, three bathrooms and a four car garage. Details are sure to please everyone, especially when you customize them for your own home.