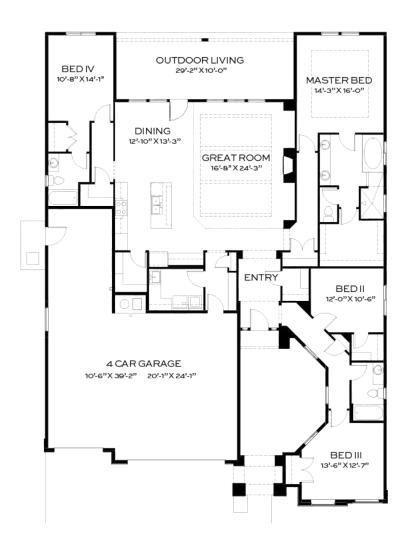

## **Call for Price**

11484 S. Saylis PI Kuna, ID 83634`

Floor Plan: Vista

Community: Reveille at Valor

2,528 Sq. Ft.

4 Bedrooms

🖰 3 Bathrooms

🗎 4 Car Garage

Open Daily 12:00 pm - 6:00 pm

A personal courtyard, large covered patio and an especially secluded owner's suite make the Vista a particularly exclusive home. With extensive windows to fill the open kitchen, living and dining area with light, this group space is a joy to spend time in. Having room for your family and friends will not be an issue in the Vista, as it features four bedrooms, three bathrooms and a four car garage. Details are sure to please everyone, especially when you customize them for your own home.