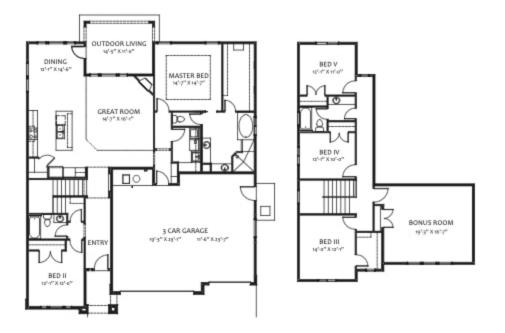

11484 S Saylis Place Kuna, ID 83634

Community: Reveille at Valor

- 🗐 3,000+ Sq. Ft.
- 5 Bedrooms
- 3 Bathrooms
- 📇 3 Car Garage

A large two-story beauty, the Shearwater Bonus is a home fit for a family. Five bedrooms and three bathrooms, as well as a three car garage, means there is plenty of space for family, friends and storage. With a fireplace and large windows to bring in the sunlight, the stunning open kitchen, dining and living area is a welcoming gathering spot for everyone. The owner's suite is secluded downstairs, separated from one bedroom, while three more bedrooms and bonus room live upstairs. Perfect for a large family, those who enjoy entertaining or those who just love having space, the Shearwater Bonus is not only lovely to view, but pleasant to live in.

Actual floor plan may vary from pictured plan. Areas and dimensions are approximate. See Sales Team for list of included features.