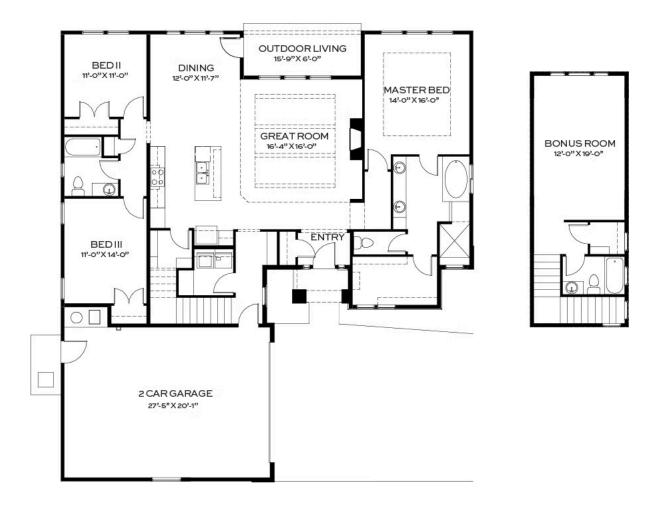

- 📜 2,300 Sq. Ft.
- 3 Bedrooms
- 🕒 3 Bathrooms
- 금 🛛 2 Car Garage

**ENJOY BREATHTAKING VIEWS AS THIS HOME SITS ON THE GOLF COURSE.** The Maple is a spacious and versatile 2,300-square-foot home featuring 3 bedrooms, 3 bathrooms, and a 2-car garage. Its open-concept design seamlessly connects the kitchen, dining, and great room, creating an inviting space for everyday living and entertaining.

The kitchen offers modern finishes and ample storage, making it both functional and stylish. A private primary suite includes a generous walk-in closet and a well-appointed bathroom, providing a comfortable retreat. Additional bedrooms and a bonus room offer flexibility for various needs—whether it's a home office, guest room, or play area.

The Maple combines thoughtful design with practical features to suit a variety of lifestyles.

Home For Sale in

Questions? Call Madeline Greene New Home Specialist (208) 886-4394