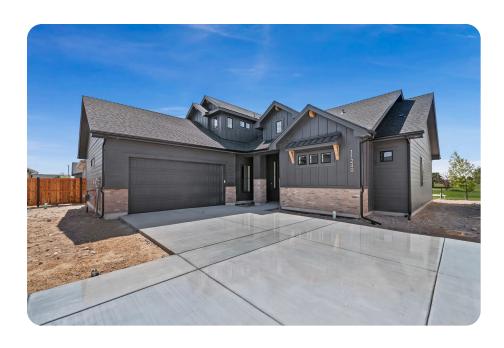

## **Call for Price**

11249 S Corballis Ln

Kuna, ID 83634

Floor Plan: Maple

Community: Medallion Greens at

Valor

📙 2,300 Sq. Ft.

3 Bedrooms

🖰 3 Bathrooms

2 Car Garage

THIS HOME IS ON THE GOLF COURSE – The Maple is a spacious and versatile 2,300 square foot home featuring 3 bedrooms, 3 bathrooms, and a 2-car garage. Its open-concept design seamlessly connects the kitchen, dining, and great room, creating an inviting space for everyday living and entertaining. The kitchen offers modern finishes and ample storage, making it both functional and stylish. A private primary suite includes a generous walk-in closet and a well-appointed bathroom, providing a comfortable retreat. Additional bedrooms and a bonus room offer flexibility for various needs, whether it's a home office, guest room, or play area. The Maple combines thoughtful design with practical features to suit a variety of lifestyles.