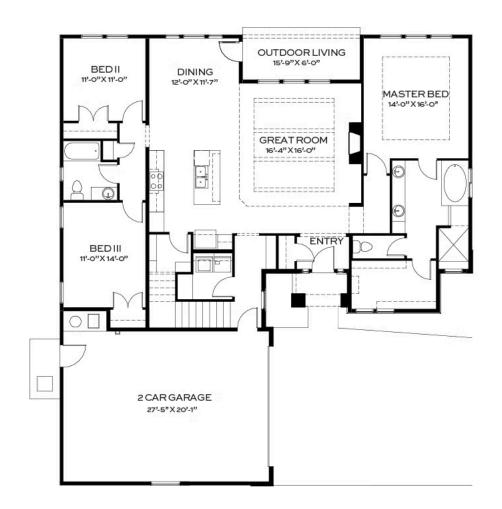

🖰 3 Bathrooms

2 Car Garage

THIS HOME IS ON THE GOLF COURSE – The Maple is a spacious and versatile 2,300 square foot home featuring 3 bedrooms, 3 bathrooms, and a 2-car garage. Its open-concept design seamlessly connects the kitchen, dining, and great room, creating an inviting space for everyday living and entertaining. The kitchen offers modern finishes and ample storage, making it both functional and stylish. A private primary suite includes a generous walk-in closet and a well-appointed bathroom, providing a comfortable retreat. Additional bedrooms and a bonus room offer flexibility for various needs, whether it's a home office, guest room, or play area. The Maple combines thoughtful design with practical features to suit a variety of lifestyles.