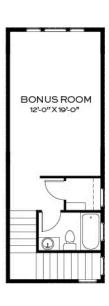

🖰 3 Bathrooms

2 Car Garage

THIS HOME IS ON THE GOLF COURSE – The Maple is a spacious and versatile 2,300 square foot home featuring 3 bedrooms, 3 bathrooms, and a 2-car garage. Its open-concept design seamlessly connects the kitchen, dining, and great room, creating an inviting space for everyday living and entertaining. The kitchen offers modern finishes and ample storage, making it both functional and stylish. A private primary suite includes a generous walk-in closet and a well-appointed bathroom, providing a comfortable retreat. Additional bedrooms and a bonus room offer flexibility for various needs, whether it's a home office, guest room, or play area. The Maple combines thoughtful design with practical features to suit a variety of lifestyles.