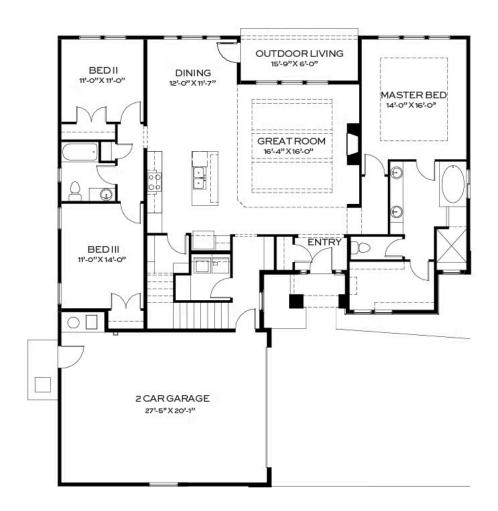

🖰 3 Bathrooms

덢 2 Car Garage

**ENJOY BREATHTAKING VIEWS AS THIS HOME SITS ON THE GOLF COURSE.** The Maple is a spacious and versatile 2,300-square-foot home featuring 3 bedrooms, 3 bathrooms, and a 2-car garage. Its open-concept design seamlessly connects the kitchen, dining, and great room, creating an inviting space for everyday living and entertaining.

The kitchen offers modern finishes and ample storage, making it both functional and stylish. A private primary suite includes a generous walk-in closet and a well-appointed bathroom, providing a comfortable retreat.

Additional bedrooms and a bonus room offer flexibility for various needs—whether it's a home office, guest room, or play area.

The Maple combines thoughtful design with practical features to suit a variety of lifestyles.