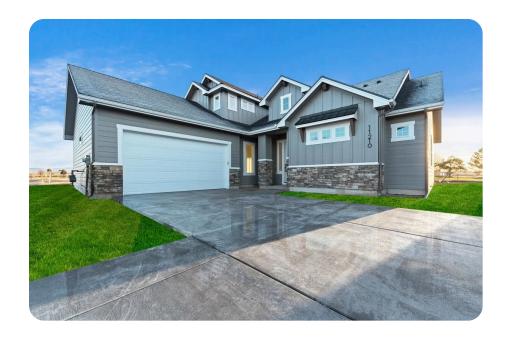

## **Call for Price**

11210 S Corballis Ln

Floor Plan: Maple

Kuna, ID 83634

Community: Medallion Greens at

Valor

📙 2,300 Sq. Ft.

☐ 3 Bedrooms

🖰 3 Bathrooms

덢 2 Car Garage

**ENJOY BREATHTAKING VIEWS AS THIS HOME SITS ON THE GOLF COURSE.** The Maple is a spacious and versatile 2,300-square-foot home featuring 3 bedrooms, 3 bathrooms, and a 2-car garage. Its open-concept design seamlessly connects the kitchen, dining, and great room, creating an inviting space for everyday living and entertaining.