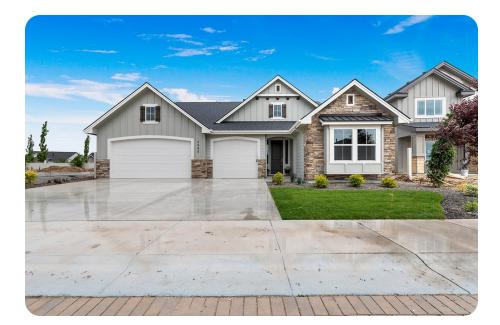

## Floor Plan Chesapeake Bonus Home For Sale in Eagle

6200 W Beacon Light Rd Eagle, ID 83616

Community: Stags Crossing

- 🗐 2,779+ Sq. Ft.
- 3 Bedrooms
- 🙄 2.5 Bathrooms
- 📇 3 Car Garage

The Chesapeake Bonus by Tresidio Homes is perfect for entertaining with its open kitchen to living area. A stunning ceiling tray takes the luxuriousness to a whole new level in the great room with optional upgrades to go even further with a cathedral ceiling. The owner's suite features access through the closet to laundry room, while still remaining a secluded retreat. A bonus floor includes a large room, bathroom and storage, adding almost 500 more square feet than the traditional Chesapeake, giving you and your family even more room to spread out and get comfortable.