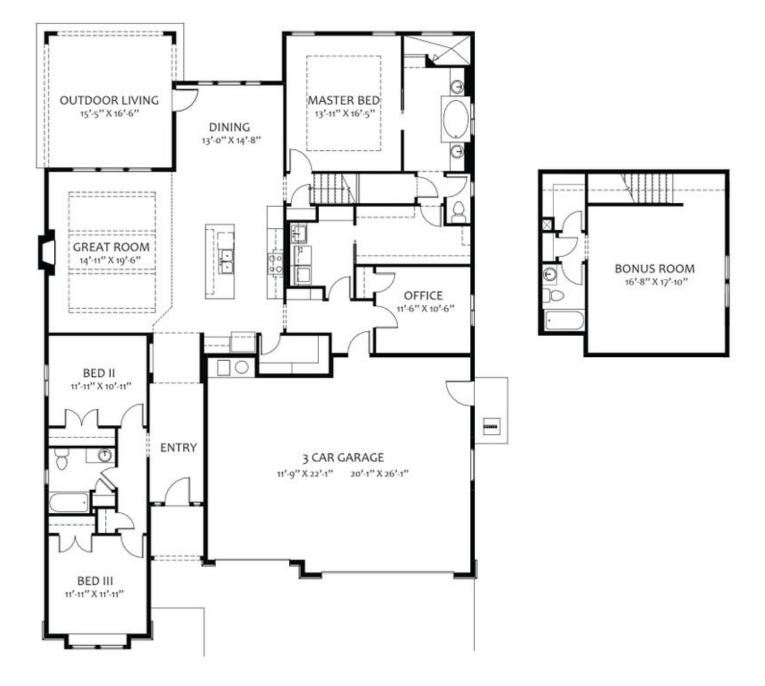

## Floor Plan Chesapeake Bonus Home For Sale in Eagle

6200 W Beacon Light Rd Eagle, ID 83616

Community: Stags Crossing

- 🗐 2,779+ Sq. Ft.
- 3 Bedrooms
- 🙄 2.5 Bathrooms
- 📇 3 Car Garage

The Chesapeake Bonus by Tresidio Homes is perfect for entertaining with its open kitchen to living area. A stunning ceiling tray takes the luxuriousness to a whole new level in the great room with optional upgrades to go even further with a cathedral ceiling. The owner's suite features access through the closet to laundry room, while still remaining a secluded retreat. A bonus floor includes a large room, bathroom and storage, adding almost 500 more square feet than the traditional Chesapeake, giving you and your family even more room to spread out and get comfortable.