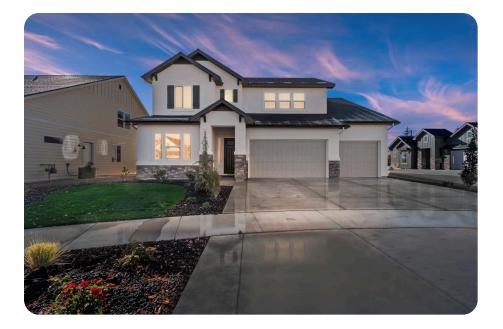

## 6511 W Donatella St Shearwater Bonus Home For Sale in Eagle

**Questions? Call Madeline Greene** New Home Specialist (208) 886-4394

## **Call for Price**

6511 W Donatella St Eagle, ID 83616

Floor Plan: Shearwater Bonus Community: Legacy

- 🐛 3,000 Sq. Ft.
- 5 Bedrooms
- 🖳 3 Bathrooms
- 📇 3 Car Garage

A large two-story beauty, the Shearwater Bonus is a home fit for a family. Five bedrooms and three bathrooms, as well as a three car garage, means there is plenty of space for family, friends and storage. With a fireplace and large windows to bring in the sunlight, the stunning open kitchen, dining and living area is a welcoming gathering spot for everyone. The owner's suite is secluded downstairs, separated from one bedroom, while three more bedrooms and bonus room live upstairs. Perfect for a large family, those who enjoy entertaining or those who just love having space, the Shearwater Bonus is not only lovely to view, but pleasant to live in.