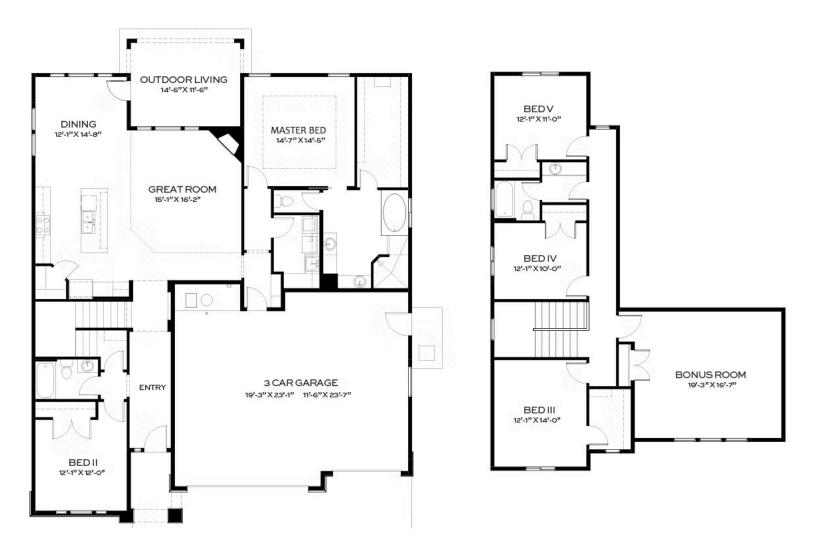

## **Call for Price**

6511 W Donatella St Eagle, ID 83616

Floor Plan: Shearwater Bonus Community: Legacy

- 🐛 3,000 Sq. Ft.
- 5 Bedrooms
- 🖳 3 Bathrooms
- 📇 3 Car Garage

A large two-story beauty, the Shearwater Bonus is a home fit for a family. Five bedrooms and three bathrooms, as well as a three car garage, means there is plenty of space for family, friends and storage. With a fireplace and large windows to bring in the sunlight, the stunning open kitchen, dining and living area is a welcoming gathering spot for everyone. The owner's suite is secluded downstairs, separated from one bedroom, while three more bedrooms and bonus room live upstairs. Perfect for a large family, those who enjoy entertaining or those who just love having space, the Shearwater Bonus is not only lovely to view, but pleasant to live in.