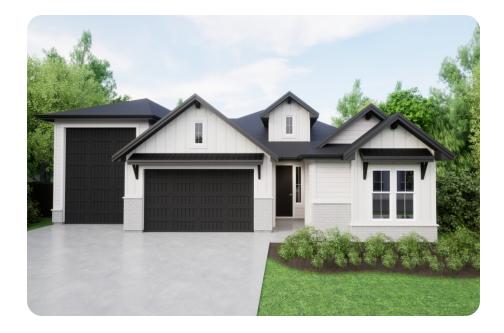

## **Call for Price**

6419 W Piaffe St Eagle, ID 83616

Floor Plan: Lisbon RV
Community: Legacy

鵍 1,904 Sq. Ft.

3 Bedrooms

2 Bathrooms

4 Car Garage

Nestled within tranquility, this enchanting 1904 SQ FT home unveils a harmonious blend of elegance and functionality. Boasting 3 thoughtfully designed bedrooms and 2 tastefully appointed bathrooms, including a spainspired en-suite sanctuary featuring a fully tiled walk-in shower, this residence offers a haven of relaxation. The gournet kitchen is a culinary delight, showcasing gleaming stainless steel appliances that seamlessly complement the exquisite quartz/granite countertops. The allure of hardwood flooring flows through the open living spaces, creating an ambiance of timeless charm and comfort. Step outside to a covered backyard patio, a perfect retreat for both intimate gatherings and leisurely moments. The 4-car garage boasts a 15'x39' RV bay, ensuring a seamless living experience. Embrace a life of refined luxury and practicality, where every detail has been thoughtfully considered to elevate your daily living to new heights.