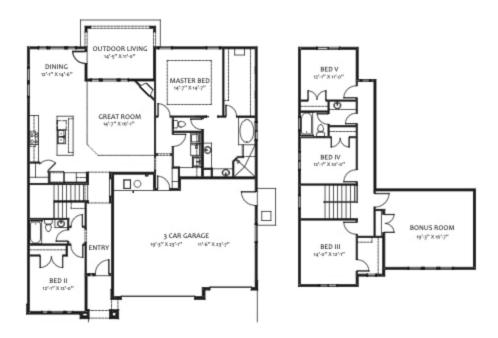

3 Car Garage

\*Photos Similar\* A large two-story beauty, the Shearwater Bonus is a home fit for a family. Five bedrooms and three bathrooms, as well as a three car garage, means there is plenty of space for family, friends and storage. With a fireplace and large windows to bring in the sunlight, the stunning open kitchen, dining and living area is a welcoming gathering spot for everyone. The owner's suite is secluded downstairs, separated from one bedroom, while three more bedrooms and bonus room live upstairs. Perfect for a large family, those who enjoy entertaining or those who just love having space, the Shearwater Bonus is not only lovely to view, but pleasant to live in.

Actual floor plan may vary from pictured plan. Areas and dimensions are approximate. See Sales Team for list of included features.