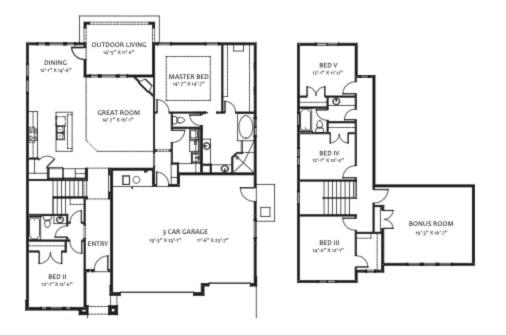

637 N Palmer Ln
Eagle, ID 83616
Community: Legacy
3,000+ Sq. Ft.
5 Bedrooms
3 Bathrooms
3 Car Garage

A large two-story beauty, the Shearwater Bonus is a home fit for a family. Five bedrooms and three bathrooms, as well as a three car garage, means there is plenty of space for family, friends and storage. With a fireplace and large windows to bring in the sunlight, the stunning open kitchen, dining and living area is a welcoming gathering spot for everyone. The owner's suite is secluded downstairs, separated from one bedroom, while three more bedrooms and bonus room live upstairs. Perfect for a large family, those who enjoy entertaining or those who just love having space, the Shearwater Bonus is not only lovely to view, but pleasant to live in.

Actual floor plan may vary from pictured plan. Areas and dimensions are approximate. See Sales Team for list of included features.